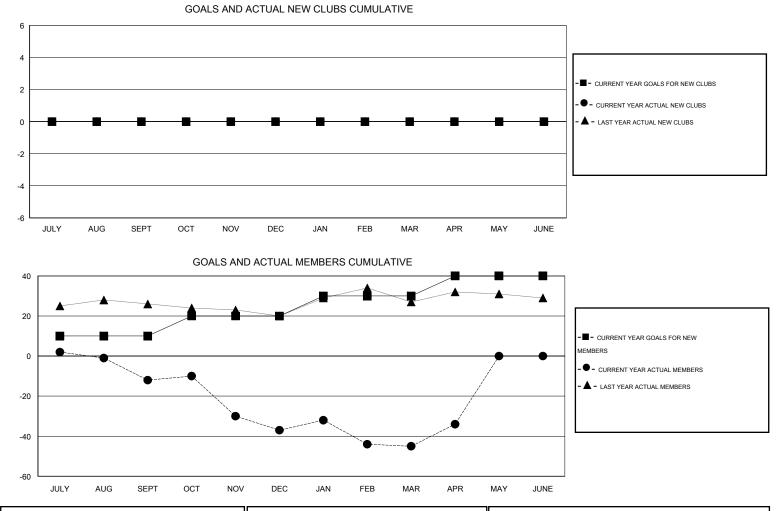

## GMT: Gary Fry

| LOCATION | IOWA |
|----------|------|
|----------|------|

| Clubs                      |                  |                     |                            | Members                     |                            |                    |                                  |                              |                             |
|----------------------------|------------------|---------------------|----------------------------|-----------------------------|----------------------------|--------------------|----------------------------------|------------------------------|-----------------------------|
| RESULTS FOR 2013-2014      |                  |                     |                            | RESULTS FOR 2013-2014       |                            |                    |                                  |                              |                             |
| QUARTER                    | NEW CLUB<br>GOAL | ACTUAL NEW<br>CLUBS | ACTUAL<br>DROPPED<br>CLUBS | ACTUAL NET<br>GAIN/<br>LOSS | QUARTER                    | NEW MEMBER<br>GOAL | ACTUAL TOTAL<br>MEMBERS<br>ADDED | ACTUAL<br>DROPPED<br>MEMBERS | ACTUAL NET<br>GAIN/<br>LOSS |
| JULY/AUG/SEPT              | 0                | 0                   | 0<br>0                     | 0<br>0                      | JULY/AUG/SEPT              | 10<br>10           | 14<br>15                         | 26<br>40                     | -12<br>-25                  |
| OCT/NOV/DEC<br>JAN/FEB/MAR | 0                | 0                   | 0                          | 0                           | OCT/NOV/DEC<br>JAN/FEB/MAR | 10                 | 32                               | 40                           | -8                          |
| APR/MAY/JUNE               | 0                | 0                   | 0                          | 0                           | APR/MAY/JUNE               | 10                 | 14                               | 3                            | 11                          |

| DROPPED CLUBS: 0 | 30 CLUBS OF 56 ADDED 1 OR MORE | GENDER DISTRIBUTION   |                |  |
|------------------|--------------------------------|-----------------------|----------------|--|
|                  | NEW MEMBERS                    | MALE                  | 1,073 (72.80%) |  |
| DROPPED MEMBERS  |                                | FEMALE                | 401 (27.20%)   |  |
| DECEASED 19      |                                |                       |                |  |
| CLUB CANCELLED 0 | ASSESSMENT DATA                |                       | 356<br>174     |  |
| OTHER 90         |                                | HEAD OF HOUSEHOLD     |                |  |
| TOTAL 109        |                                | NON-HEAD OF HOUSEHOLD | 182            |  |